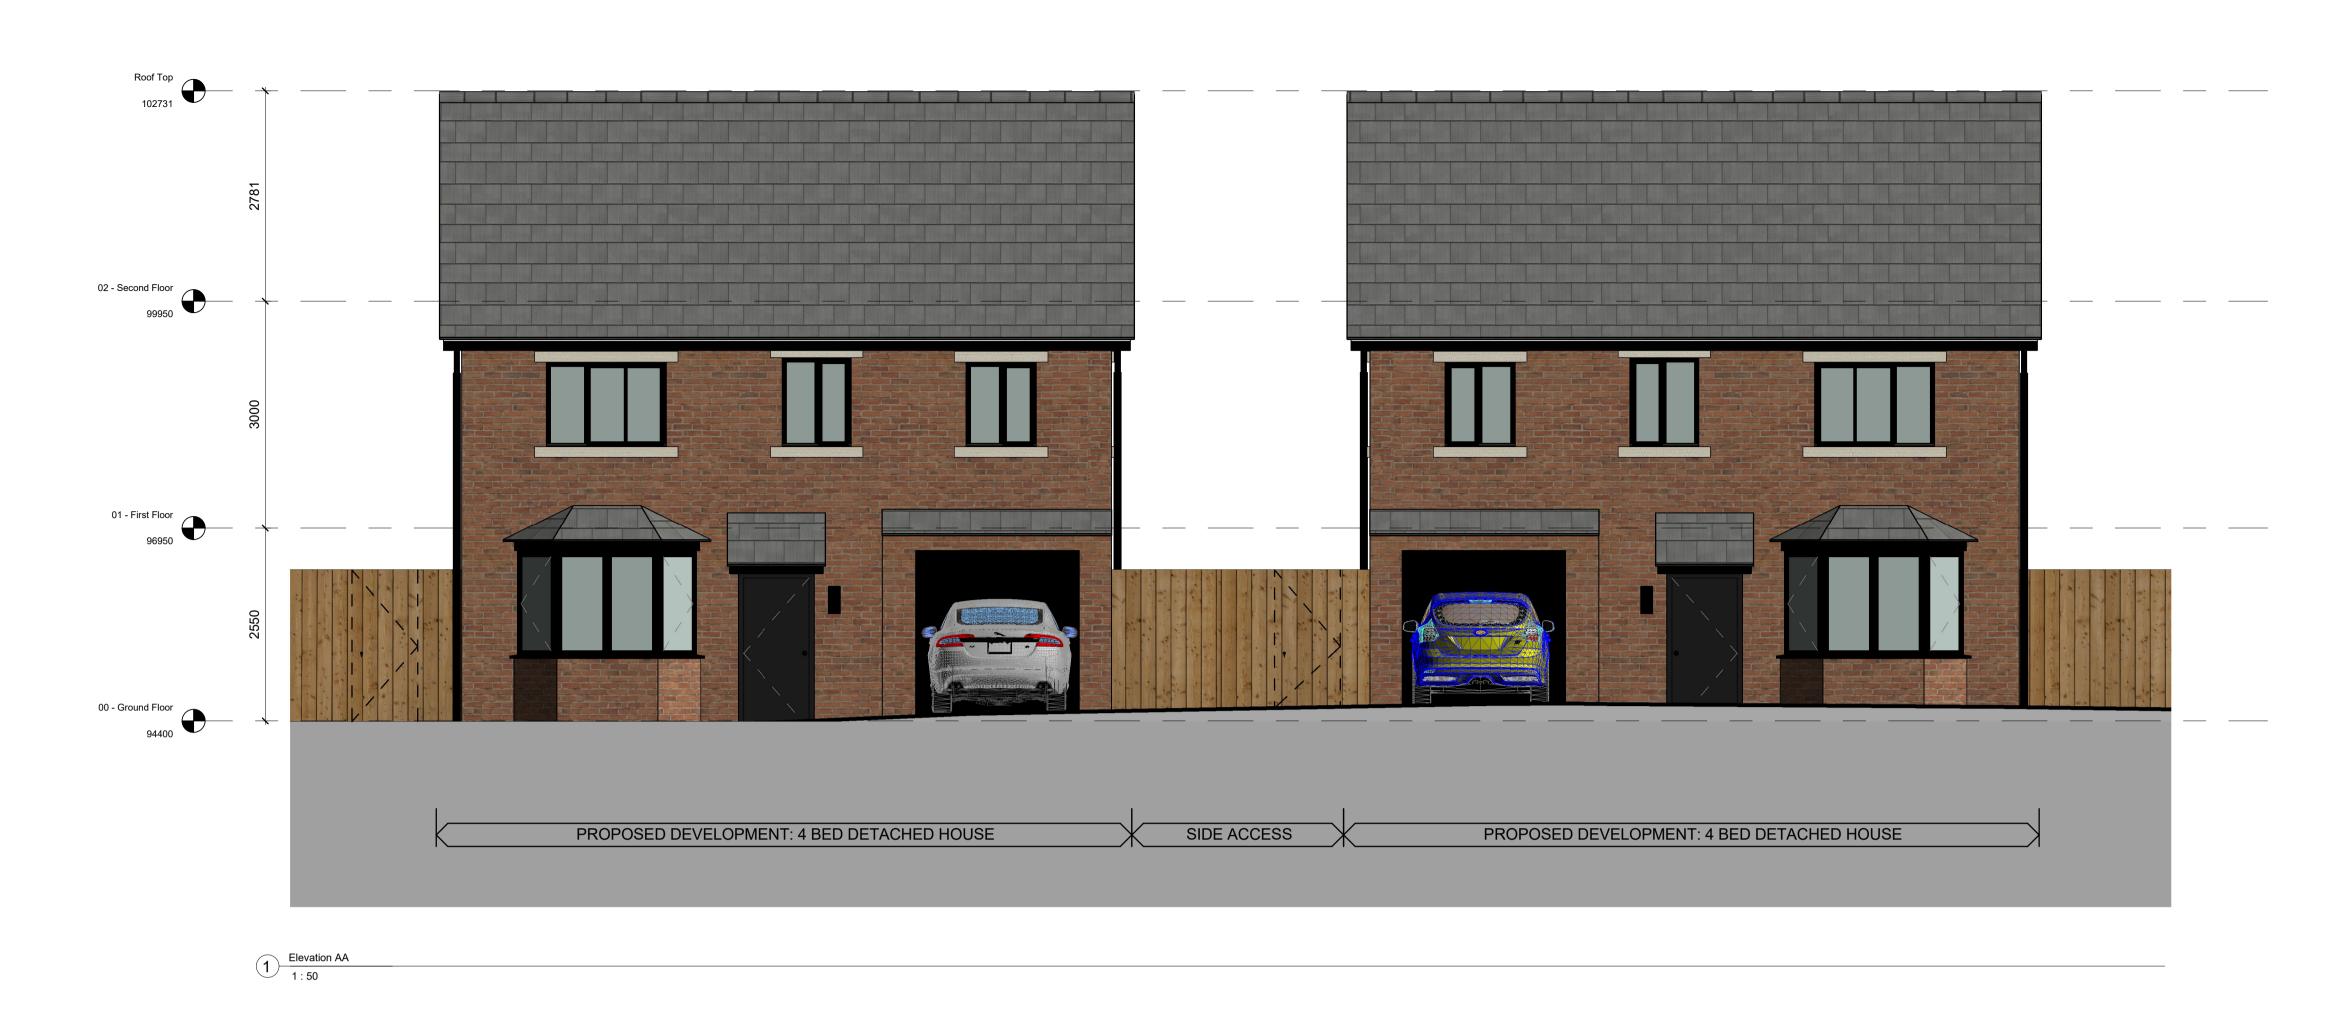

## **PLANNING**

MR MICHAEL WHITHAM

MANCHESTER ROAD, AUDENSHAW

Drawing Title:

PROPOSED 4 BED DETACHED HOUSES PROPOSED ELEVATION AA & BB

| Drawn      | Checked | Paper Size | Scale               |        | Date     |      |
|------------|---------|------------|---------------------|--------|----------|------|
| JH         | RE      | A1         | As @A1<br>indicated |        | 24/08/18 | 3    |
| Drawing No | ).      |            |                     | aleu—— |          | Revi |
| 17215      | -0316   |            |                     |        |          | PO   |