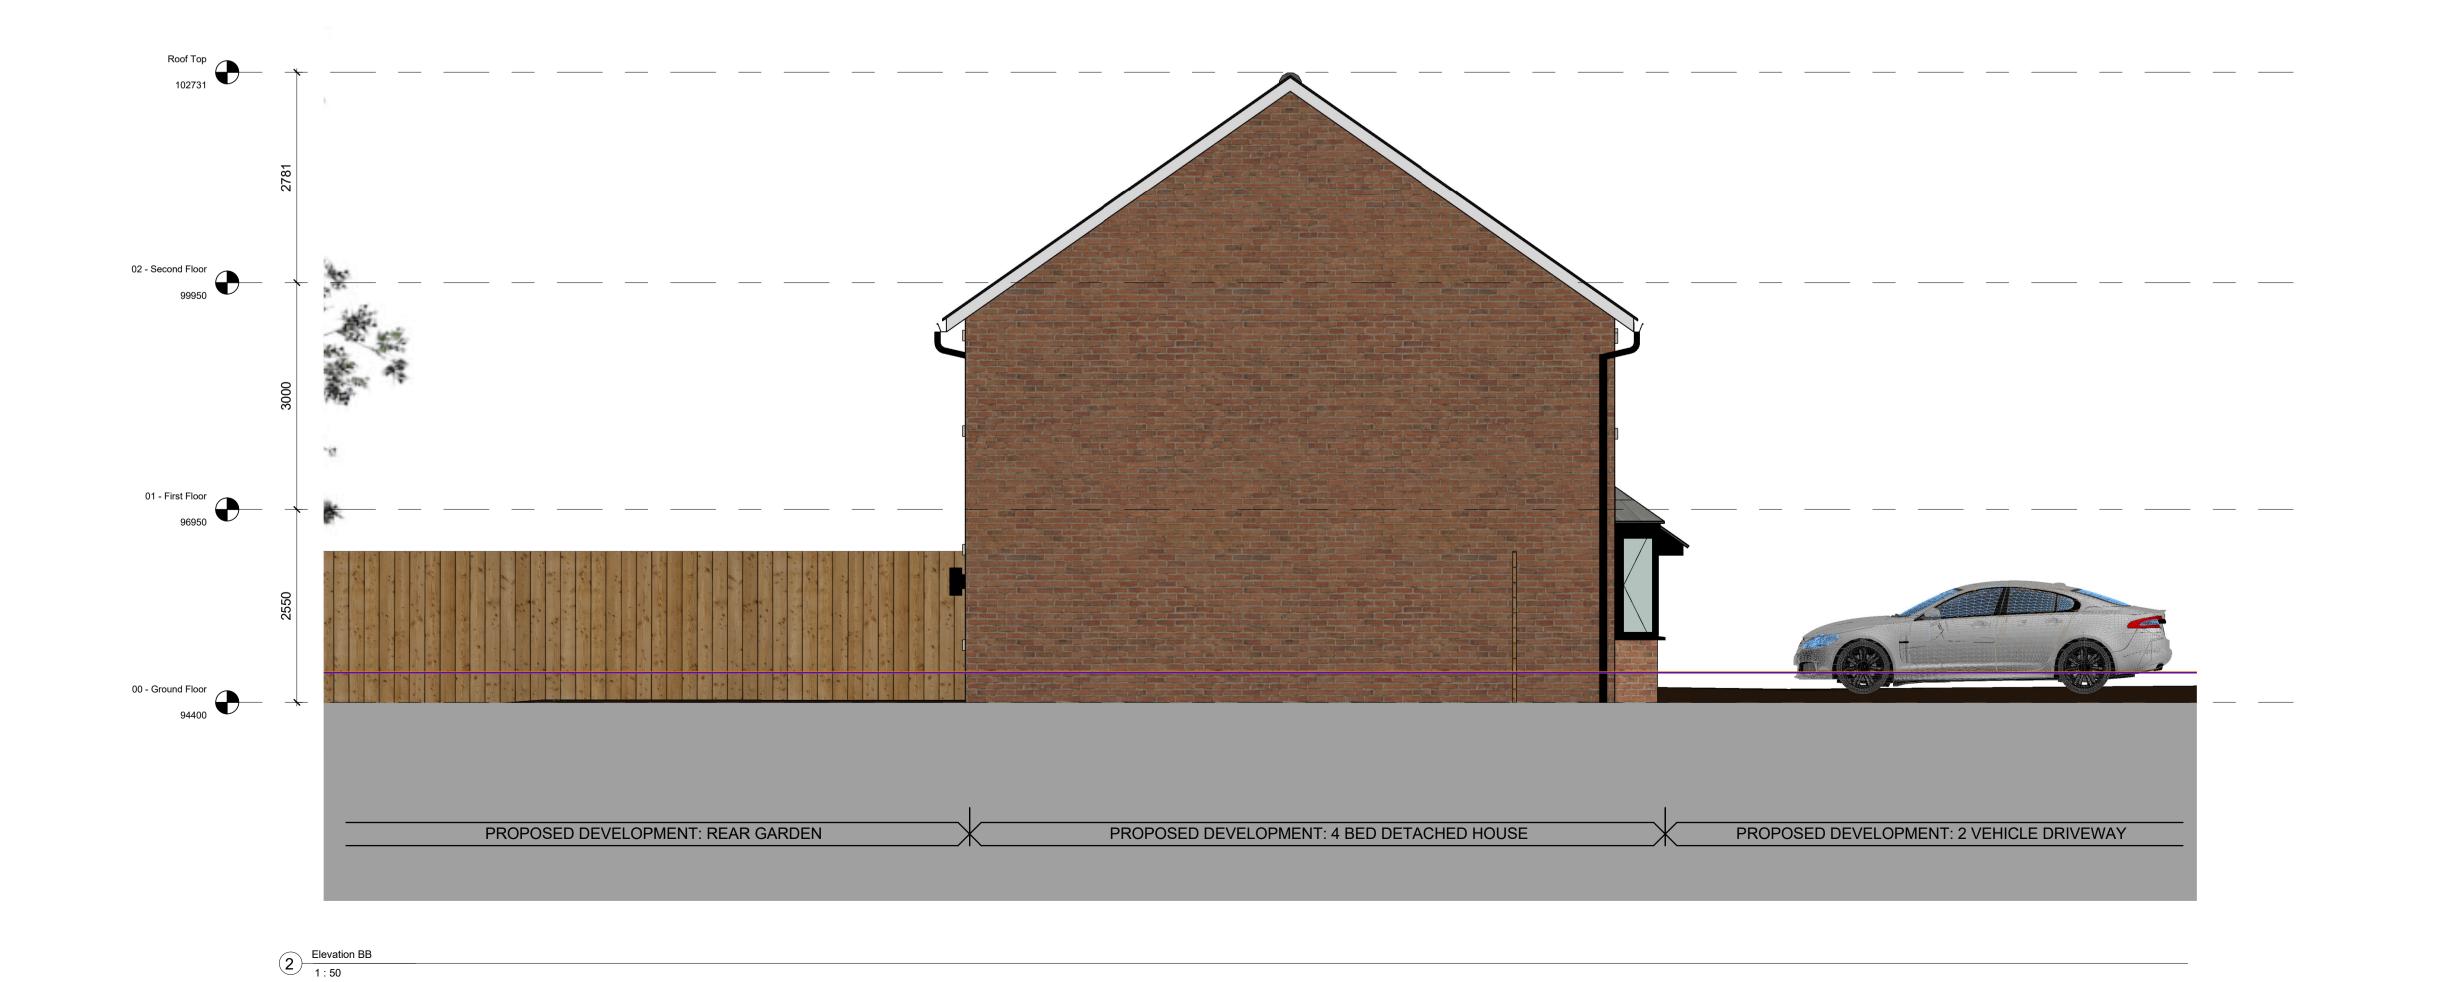

## **PLANNING**

MR MICHAEL WHITHAM

MANCHESTER ROAD, AUDENSHAW

Drawing Title:

PROPOSED 4 BED DETACHED HOUSES PROPOSED ELEVATION AA & BB

| Drawn      | Checked | Paper Size | Scale               |        | Date     |      |
|------------|---------|------------|---------------------|--------|----------|------|
| JH         | RE      | A1         | As @A1<br>indicated |        | 24/08/18 | 3    |
| Drawing No | ).      |            |                     | aleu—— |          | Revi |
| 17215      | -0316   |            |                     |        |          | PO   |